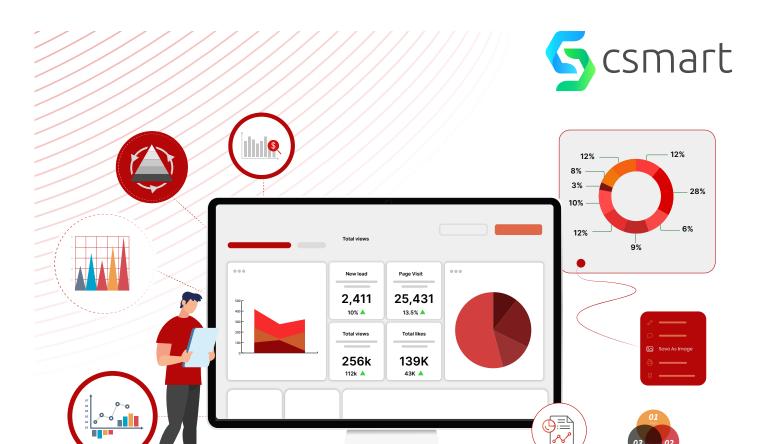

## **Intuitive Data Visualization**

Designed to simplify data interpretation and accessibility. In a data-rich environment, iReport offers a user-friendly graphical representation of information, enabling users to quickly grasp insights.

#### **Widget Power**

Utilize dynamic widgets to populate your dashboard with critical information. It provides an extensive array of pre-built widgets, giving you the ability to create personalized reports tailored to your unique requirements.

## **User-Friendly Interface**

Seamlessly Navigate with dashboard built with a user-centric design, making it easy for users to navigate through data, widgets, and reports effortlessly.

## **Actionable Insights**

Empower Informed Decisions by transforming data into actionable insights using intuitive dashboard. The platform equips users with the tools to harness data's potential and drive strategic choices.